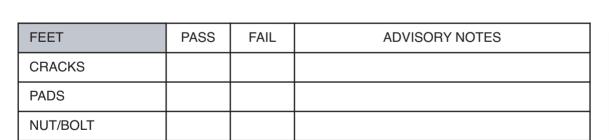

| LEGS            | PASS | FAIL | ADVISORY NOTES |
|-----------------|------|------|----------------|
| CRACKS          |      |      |                |
| PITTING         |      |      |                |
| DISTORTION      |      |      |                |
| HOLE ELONGATION |      |      |                |
| CLIPS           |      |      |                |