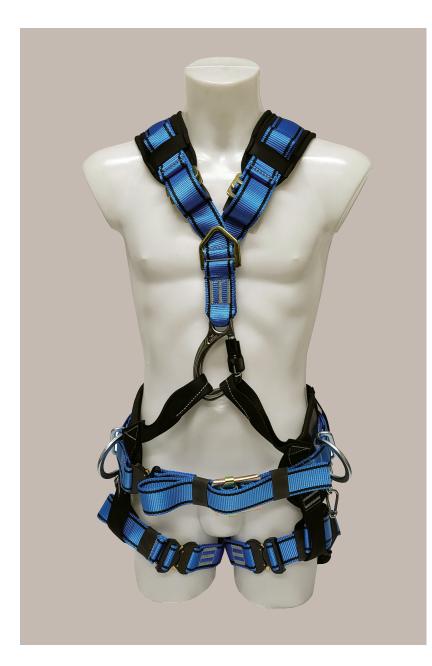

## UH238 Harness

Yoke harness designed for use on wood poles and transmission towers. Heavy wearing polyester webbing for enhanced durability, sliding side D rings and ergonomic wait pad for added comfort and durability. Fully openable to allow easy donning and doffing, it is designed to be comfortable to wear all day and not restrict movement while moving or climbing.

It features an ergonomic waist pad to help prevent lower back discomfort, wide mesh leg pads for comfort in suspension, sliding D rings to allow movement while attached in work position and an additional quick release buckle on wait belt for easy use.