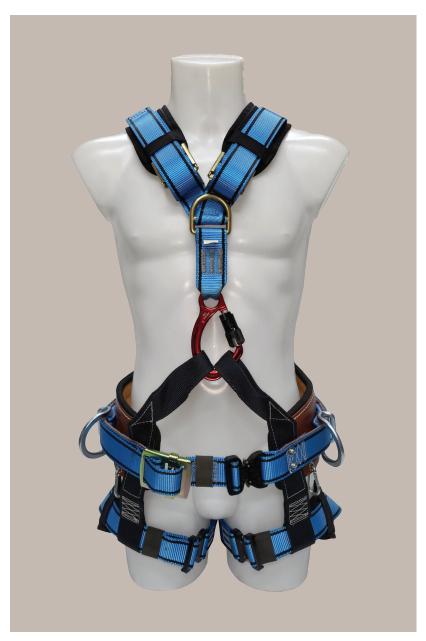

## **UH238LB Harness**

Yoke harness designed for use on wood poles and transmission towers. Heavy wearing polyester webbing for enhanced durability, sliding side D rings and leather wait pad for added comfort and durability. Fully openable to allow easy donning and doffing, it is designed to be comfortable to wear all day and not restrict movement while moving or climbing.

It features a leather waist pad to enable heavy use for many years, wide mesh leg pads for comfort in suspension, sliding D rings to allow movement while attached in work position and an additional quick release buckle on wait belt for easy use.

Product Code: UH238LB

Conformance: EN361, EN358, EN813

CE marked

Materials: 45mm webbing polyester

High strength steel and aluminium attachment points and buckles Leather waist belt with brush leather inner