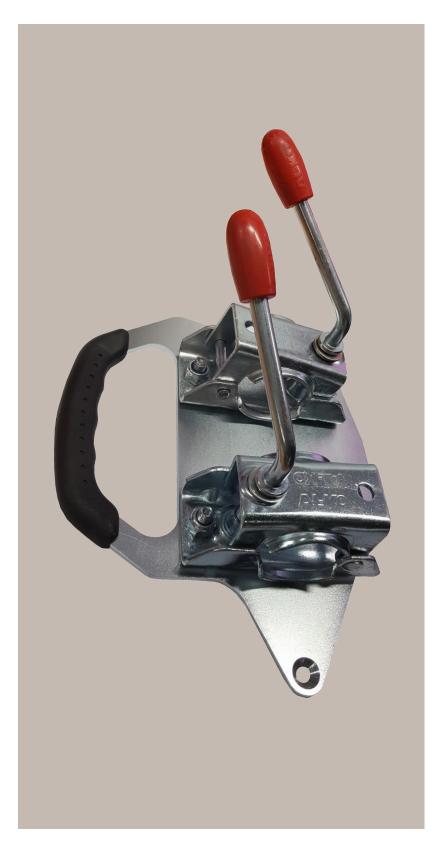

## **TOST TORQ to Tripod Bracket**

The T05T Bracket fixes to the housing of the AB15RT Torq blocks. This enables the device to be mounted to the T3 & RT3 Tripods.

The diameter of the clamps means you can also mount to 48mm scaffold tubing (providing the structure is of suitable strength).