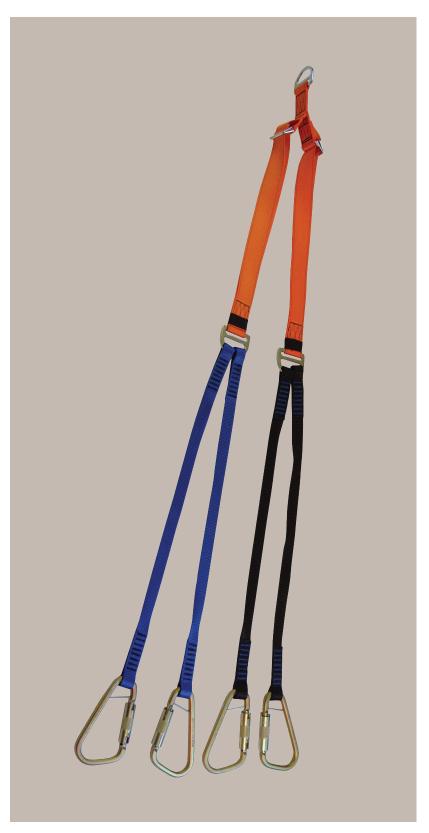

## **SPALB Stretcher Lifting Bridles**

Four point Lifting Bridle. Complete with connectors. Ideal for lifting basket type stretchers.

Product Code: SPALB Max Lifting Load: 400kg

Material: Polyester Webbing

Steel Connectors

Length: 157cm

Lifespan: The maximum lifespan

of the product is 10 years from the recorded first use. The type of use and the conditions will affect the lifespan of a

product.