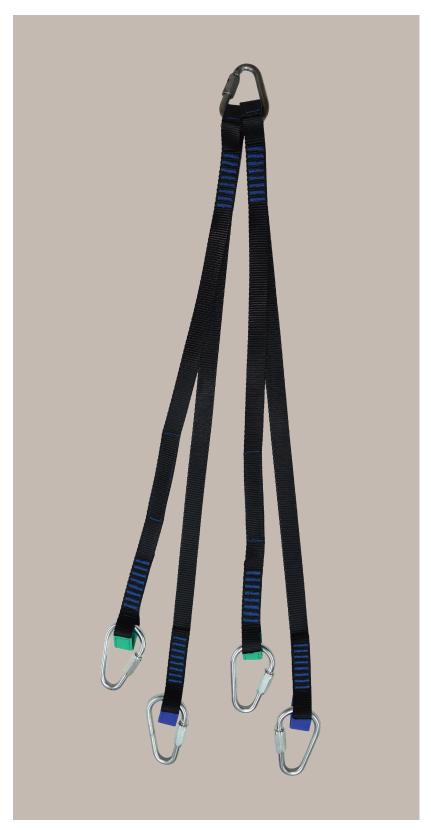

## **SLIXVHH Lifting Bridles for Horizontal & Vertical Use**

Four point Lifting Bridle.

Complete with connectors.

For use with the SLIX100 and SLIX100XL.

Colour coded webbing loops for attaching to stretcher lifting eyelets.

Product Code: SLIXVHH Max Lifting Load: 400kg

Material: Polyester Webbing

Steel Connectors

Standard: EN358

Lifespan: The maximum lifespan

of the product is 10 years from the recorded first use. The type of use and the conditions will affect the lifespan of a

product.