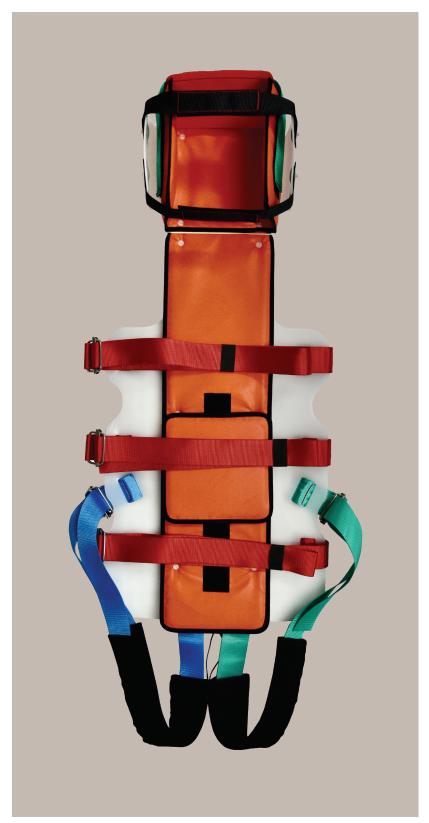

## **SLIXS Spinal Splint**

The Head pocket & Back Pad are padded and the sides and top of the Head Pocket are also stiffened for extra protection. Rotating VelcroTM head closures ensure security and versatility. All standard cervical collars are compatible.

Colour coded Crutch Straps are provided along with 3 cross body straps. All are rated at 400K.

The Lumbar Pad is adjustable for position, a unique feature, which combined with the new design Crutch Straps, allows one size fits all, with greater casualty comfort and security.

The SLIX Spinal Splint may be used as the ultimate skinny drag stretcher - adding less than 10mm to the girth.

Product Code: SLIXSS

Conformance: CE 93/42/EEC CLASS 1

Dimensions: Length: 102cm

Width: 20cm (head)