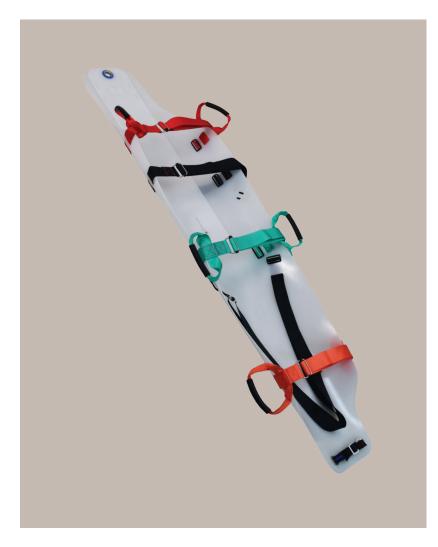

## **SLIX100RR SLIX Rapid Response**

A simple, low cost, robust stretcher that can be deployed very quickly.

Can be dragged along floors, narrow corridors, up companion ways, along sewer pipes, up railway embankments, across open ground - the skin is low friction, does not ruckle or snag and the unit weighs in at under 6 kg.

Six easy grip Carry handles. All Closure/Carry handles are user replaceable.

Product Code:SLIXRRConformance:CE 93/42/EEC CLASS 1Max RecommendedJser Weight:150KG

Abtech Safety Ltd

Units 1&2 Parkway Business Centre, Sixth Avenue Deeside Industrial Estate, CH5 2LE, United Kingdom Tel: +44 (0)1244 837 050 Fax: +44 (0)1244 837 051 sales@abtechsafety.com www.abtechsafety.com