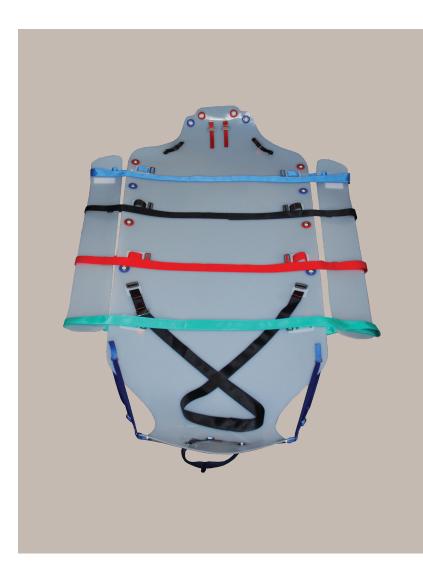

## **SLIX100XL SLIX Bariatric Stretcher**

A bariatric stretcher designed for the transport and evacuation of clinically obese persons.

A robust, compact and lightweight stretcher, its flexible material combined with a smooth finish allows easy sliding and permits the stretcher to be rolled to facilitate transport.

No webbing passes under the stretcher preventing damage whilst dragging. Strong handles around the stretcher allow it to be maneuvered by several rescuers. The stretcher may be hauled vertically or horizontally. The lifting strops secure and allow the stretcher to mould around the casualty.

Extensions are provided to widen the stretcher when required.

Product Code: Conformance: Max Recommended User Weight: Weight: Width: Extensions: Length:

SLIX100XL CE 93/42/EEC CLASS 1

400KG 13kg 1220mm 200mm each 2440mm