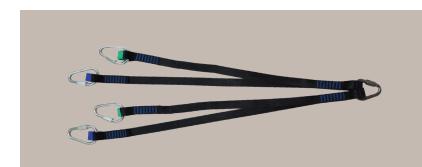

No webbing passes under the stretcher preventing damage whilst dragging. Strong handles around the stretcher allow it to be maneuvered by several rescuers. The stretcher may be hauled vertically or horizontally. The lifting strops secure and allow the stretcher to mould around the casualty.