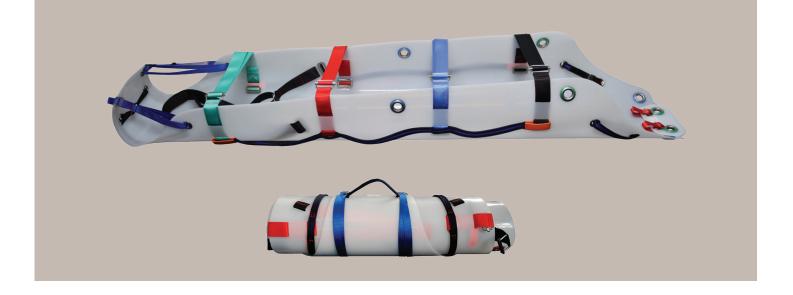

## SLIX100KIT SLIX100 Stretcher, Horizontal & Vertical Lifting Strop and Carry Bag

A robust, compact and lightweight stretcher.

The flexible material combined to a smooth finish allows easy sliding and permits the stretcher to be rolled width ways or lengthways to facilitate transport.

No webbing passes under the stretcher preventing damage whilst dragging. Strong handles around the stretcher allow it to be maneuvered by several rescuers. The stretcher may be hauled vertically or horizontally. The lifting strops secure and allow the stretcher to mould around the casualty.

The Abtech Stretcher may be used with the Abtech Two Person Tripod for confined space rescue.

Product Code: Conformance: Max Recommended User Weight: Width: Length: SLIX100KIT CE 93/42/EEC CLASS 1

400KG 915mm 2300mm