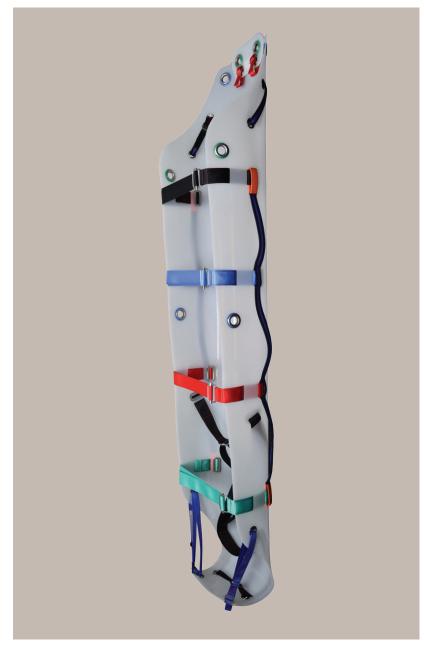

## SLIX100 SLIX100 Stretcher

A robust, compact and lightweight stretcher.

The flexible material combined to a smooth finish allows easy sliding and permits the stretcher to be rolled width ways or lengthways to facilitate transport.

No webbing passes under the stretcher preventing damage whilst dragging. Strong handles around the stretcher allow it to be maneuvered by several rescuers. The stretcher may be hauled vertically or horizontally. The lifting strops secure and allow the stretcher to mould around the casualty.

The Abtech Stretcher may be used with the Abtech Two Person Tripod for confined space rescue.

Product Code: Conformance: Max Recommended User Weight: Width: Length: Materials: SLIX100 CE 93/42/EEC CLASS 1

400KG 915mm 2300mm Stretcher: Low Density Polyethylene Webbing: Polyester Buckles: Stainless Steel