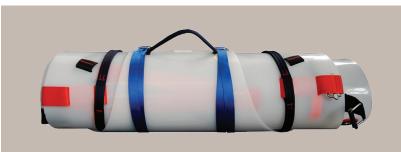

## SLIX100 SLIX100 Stretcher

A robust, compact and lightweight stretcher.

The flexible material combined to a smooth finish allows easy sliding and permits the stretcher to be rolled width ways or lengthways to facilitate transport.

No webbing passes under the stretcher preventing damage whilst dragging. Strong handles around the stretcher allow it to be maneuvered by several rescuers. The stretcher may be hauled vertically or horizontally. The lifting strops secure and allow the stretcher to mould around the casualty.