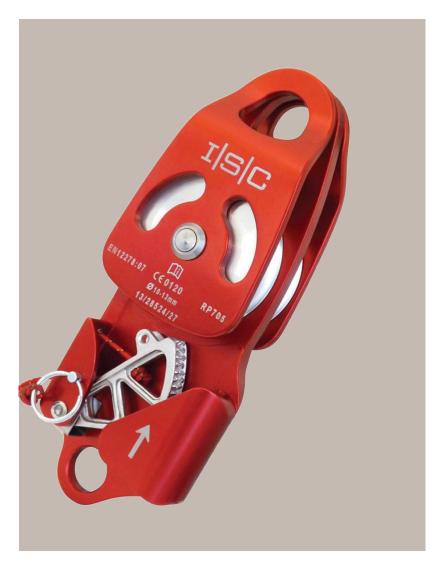

## **RP705 Capture Pulley**

One-way locking bearings are ideal for use in lifting and lowering applications. The wheels are locked in one direction, to provide maximum frictions, for use when lowering. In the opposite direction the wheels run freely, to minimise friction when lifting/hauling.

Product Code: RP705 Conformance: EN567

Rope Size: 10-13mm (3/8"-1/2")

Weight: 900g WLL: 600kg MBS: 30kN Weight: 904g

Material: Anodised Aluminium

Units 1&2 Parkway Business Centre, Sixth Avenue Deeside Industrial Estate, CH5 2LE, United Kingdom