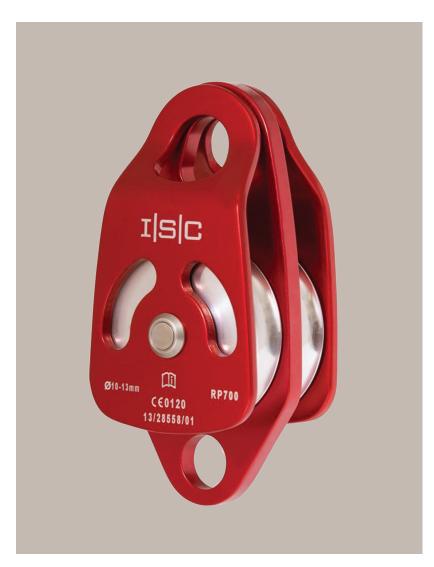

## **RP700 One Way Locking Double Pulley**

One way locking bearings are ideal for lifting & lowering applications. The wheel locks is one direction to provide maximum friction, which allows for greater control while lowering. When operated in the opposite direction, the wheel is free-running to reduce friction to a minimum, for greater ease of use when lifting.

Product Code: RP700 Conformance: EN 12278

EN 567

Rope Size: 10-13mm (3/8"-1/2")

Weight: 649g WLL: 600kg MBS: 30kN

Material: Anodised Aluminium

Units 1&2 Parkway Business Centre, Sixth Avenue Deeside Industrial Estate, CH5 2LE, United Kingdom Tel: +44 (0)1244 837 050