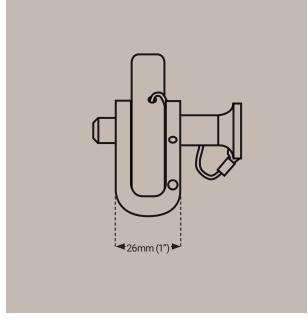

## RP209 Mini Ropegrab with Pip Pin Axle

The RP209 Ropegrab has a pip pin axle, allowing the Ropegrab to easily be fitted or removed from the working rope line at anytime, without the need for the user to detach from their harness.

The pip pin is a 'push-button' device, which allows the user to quickly and efficiently secure the device during use.

Product Code: RP209 Weight: 180g (6oz) Finish: Anodised

Rope Size: 10.5 - 13mm (3/8" - 1/2") MBS: Dependant on rope type