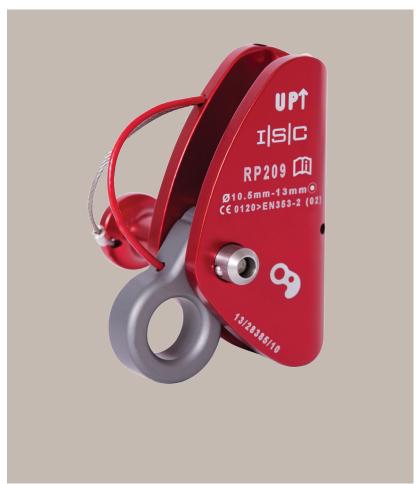

## RP209 Mini Ropegrab with Pip Pin Axle

The RP209 Ropegrab has a pip pin axle, allowing the Ropegrab to easily be fitted or removed from the working rope line at anytime, without the need for the user to detach from their harness.

The pip pin is a 'push-button' device, which allows the user to quickly and efficiently secure the device during use.

Product Code: RP209 Weight: 180g (6oz) Finish: Anodised

Rope Size: 10.5 - 13mm (3/8" - 1/2") MBS: Dependant on rope type