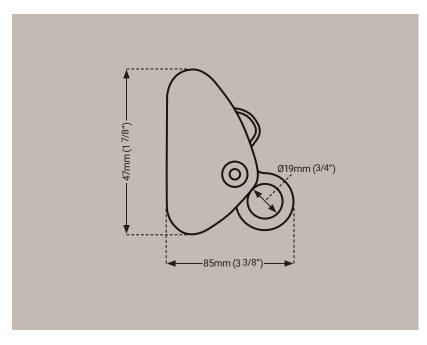

The pip pin is a 'push-button' device, which allows the user to quickly and efficiently secure the device during use.

Product Code: RP209 Weight: 180g (6oz) Finish: Anodised

Rope Size: 10.5 - 13mm (3/8" - 1/2") MBS: Dependant on rope type