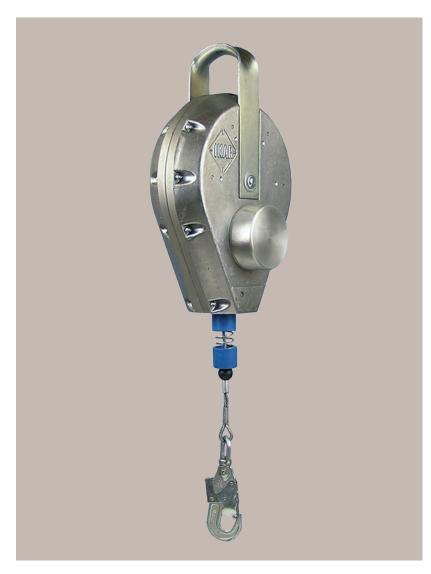

## HAS18 18m Fall Arrest / Auto Descent

The HAS18 is a retractable fall arrest device with auto descent.

In the event of a fall the locking system will activate and the interna brake disk will absorb energy to well below the 6kN limit required by EN360.

After an arrested fall the device will automatically lower the casualty at an approximate speed of 0.9m/sec.

The large carrying handle is also the attachment point. Supplied with the IKV17 Karabiner for hanging the device.

Product Code: HAS18

Conformance: EN360 and EN341 Descent Rate: Approx. 0.9m/sec

Length: 18m

Cable Material: Galvanised Steel Housing: Aluminium

Weight: 11kg

Max Recommended

User Weight: 125KG Lifespan: The ma