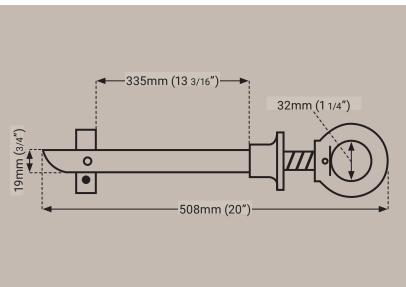

Product Code: GG201 Conformance: EN795 MBS: 28kN

Required Beam

Thickness: 330mm
Size of Drilled Hole: 20mm
Eye Diameter: 32mm
Material: Aluminium
Weight: 1160g