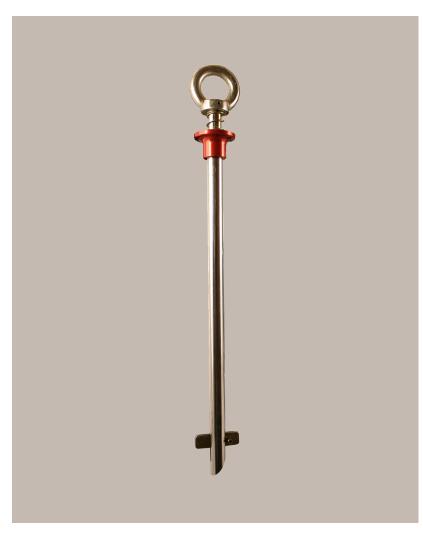

## **GG201 Girder Anchor**

Girder & Concrete Anchors are a quick and easy portable anchorage solution and can be used in the vertical and horizontal plane. These anchors are operated by using two fingers to pull back the red collar. This action retracts the retention bar, allowing the device to be inserted into the anchor hole. Once the device is in position, the red collar can be release, causing the retention bar to engage, fixing the device in position.