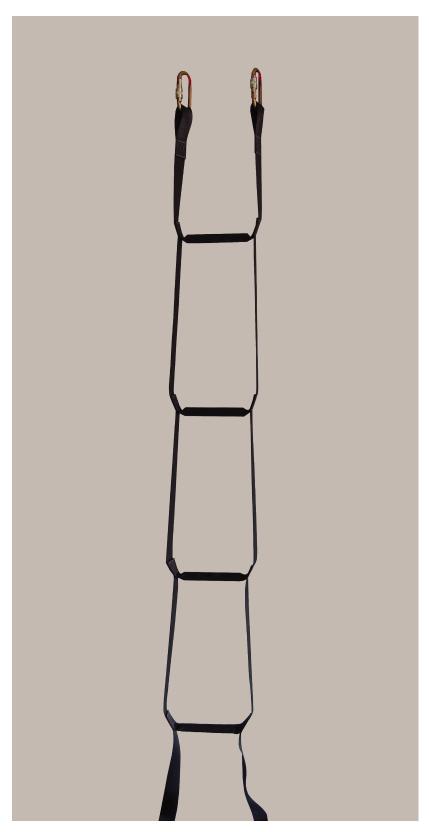

## FLEXIS Single Flexi Ladder

The flexi ladder is the ultimate solution for all your rescue and construction needs. It is the most valuable when you need an instant, portable, non-permanent ladder.

The flexi ladder comes in 10ft (3.05m) sections. A maximum of 20 sections can be connected together safely.

Product Code: FLEXIS Conformance: NOT PPE

Max Recommended

User Weight: 250KG

Material: 43mm Webbing

LDPE Step Inserts

Lifespan: The maximum lifespan

of the product is 10 years from the recorded first use. The type of use and the conditions will affect the lifespan of a

product.