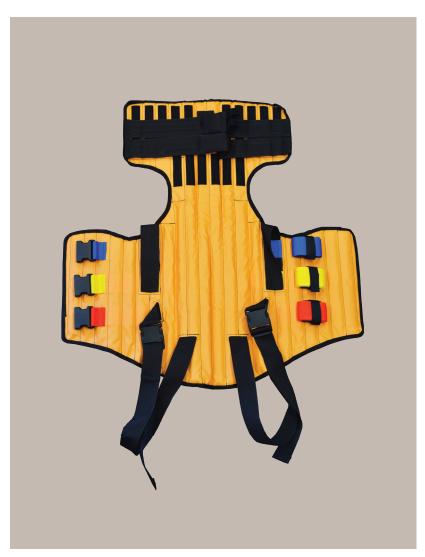

## **EFS102 Spinal Splint**

The EFS102 is an extrication spinal fixation. Intended for careful immobilization and fixation of the spine in the extrication and transport of injured persons.

Two straps complete with Velcro fasteners for head fixation. Three straps of various colours with clasps (tridents) for body trunk fixation in the pectoral and abdominal areas. Two hip straps with clasps for fixation in the hip area for transport of the injured person in vertical position.