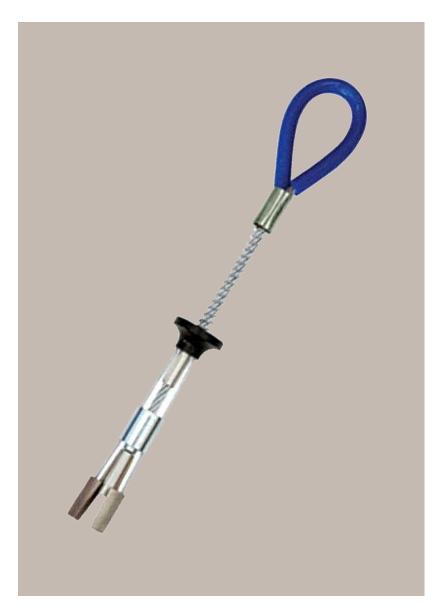

## **CT102 Removable Concrete Anchor**

Concrete Anchors are portable, reusable devices which can be used in vertical, horizontal or overhead concrete substrate surfaces. Once a suitable hole has been drilled, the anchors can be inserted and removed as required.

These anchors are available in two sizes/ ratings and are suitable for use for fall protection applications.

- A Spoon
- B End Termination
- C Cleaning Bushing
- D Main Cable
- E Heavy Duty Return Wire
- F Stop Sleeve
- G Trigger
- H Spring
- I Swage
- J Anchor Loop

Product Code: CT102

Conformance: EN795:2012 Class A

WLL: 140kg MBS: 22kN

Size of Drilled Hole: 20mm Diameter

89mm Deep

Material: Aluminium Weight: 200g