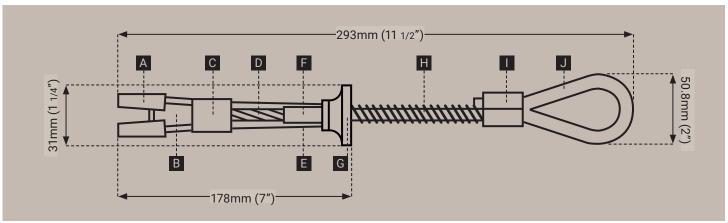

These anchors are available in two sizes/ ratings and are suitable for use for fall protection applications.

- A Spoon
- B End Termination
- C Cleaning Bushing
- D Main Cable
- E Heavy Duty Return Wire
- F Stop Sleeve
- G Trigger
- H Spring
- I Swage
- J Anchor Loop