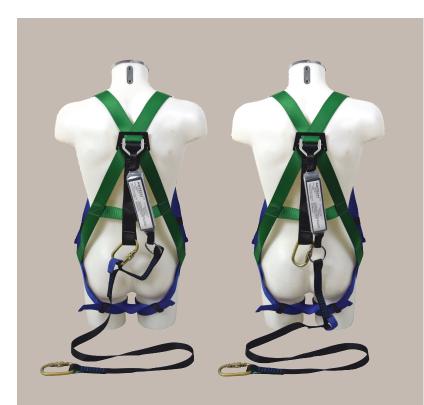

## сомы Combination Harness

The Abtech Combi Harness is ideal for users who require to switch between working in restraint and working in fall arrest.

The unique lanyard located on the Dorsal attachment of the harness allows the user to work in Fall Arrest. If the situation changes and they require to work in Restraint, they can bypass the shock pack and safely work in restraint.

Restraint Length - 1.75m Fall Arrest Length - 1.25m or 1.95m

A fall arrest harness with one attachment point (Rear 'D').

Integral combination lanyard, which can be used for restraint or fall arrest.

The equipment is contained in a kit type bag ideal for transportation and storage.

Single Point Harness, Fall Arrest / Restraint Lanyard c/w Karabiners and Kit Bag

Product code: Contains: Conformance:

Lifespan:

COMBI AB10, ABLRST, ABBAG Certified to EN361, EN358, EN355 The maximum lifespan of the product is 10 years from the recorded first use.