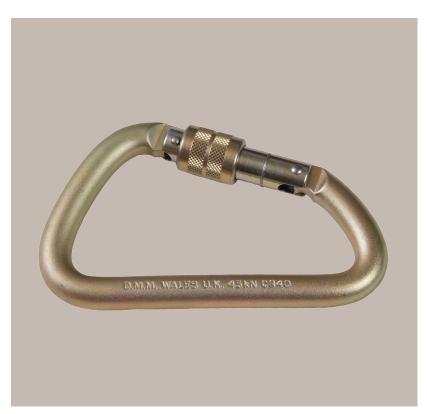

## **C842 Rescue Karabiner**

Screwgate karabiner.

Klettersteig shape provides extra large internal volume & gate clearance. Cold forged and fully heat treated carbon steel for high strength and durability.

Product Code: C842
Conformance: BS EN 362
Gate Openining: 25mm
Breaking Strength: 45kN
Length: 126mm
Width: 76mm

Material: Heat Treated Alloy Steel

Weight: 270 grams