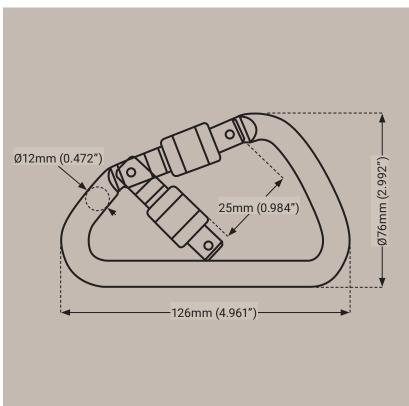

Product Code: C842
Conformance: BS EN 362
Gate Openining: 25mm
Breaking Strength: 45kN
Length: 126mm
Width: 76mm

Material: Heat Treated Alloy Steel

Weight: 270 grams