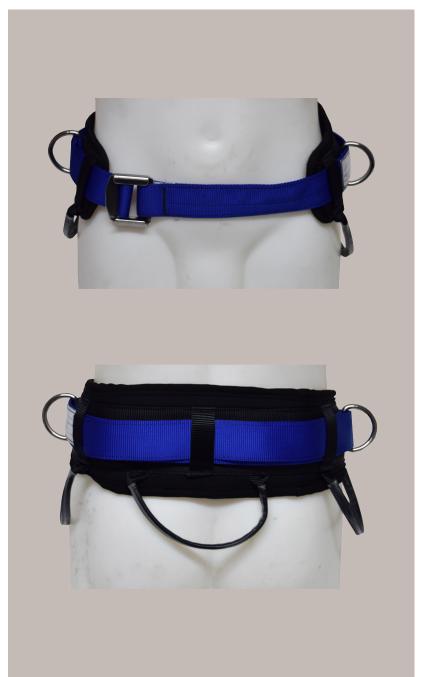

## **ABWP Work Positioning Belt**

The Work Positioning Belt is an adjustable waist belt with a comfort pad for lumber support and offset side 'D's attachment points for work positioning.

This belt can be added to any Abtech industrial harness.

Product Code: ABWP Conformance: BS EN 358

Max Recommended

User Weight: 150KG Waist Size: 32"- 50"

Lifespan: The maximum lifespan

of the product is 10 years from the recorded first use. The type of use and the conditions will affect the lifespan of a