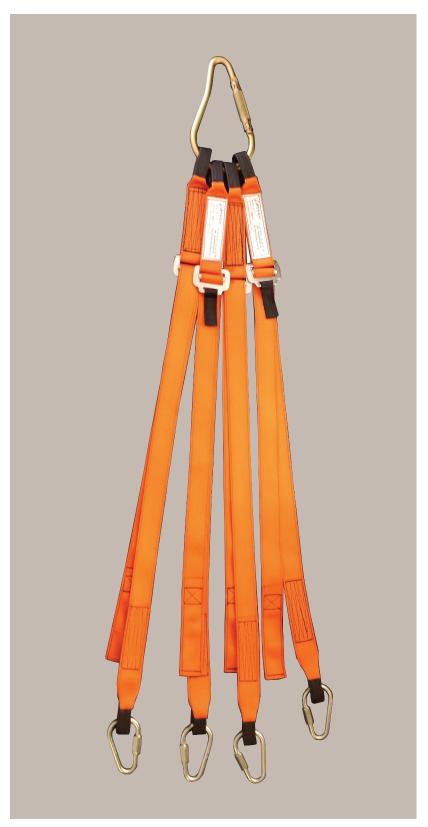

## **ABSS Adjustable Lifting Bridles**

The adjustable lifting bridle is a set of 4 individually adjustable strops.

Perfect for applications where you need to adjust the orientation of the stretcher or if you require one set of bridles that can lift different stretchers with different connection points.

Product Code: ABSS
Conformance: EN 358
Max Lifting Load: 400kg
Material: 45mm

Polyester Webbing 52cm to 188cm

Length: 52cm to 188cm
Lifespan: The maximum lifespan

of the product is 10 years from the recorded first use. The type of use and the conditions will affect the lifespan of a

product.