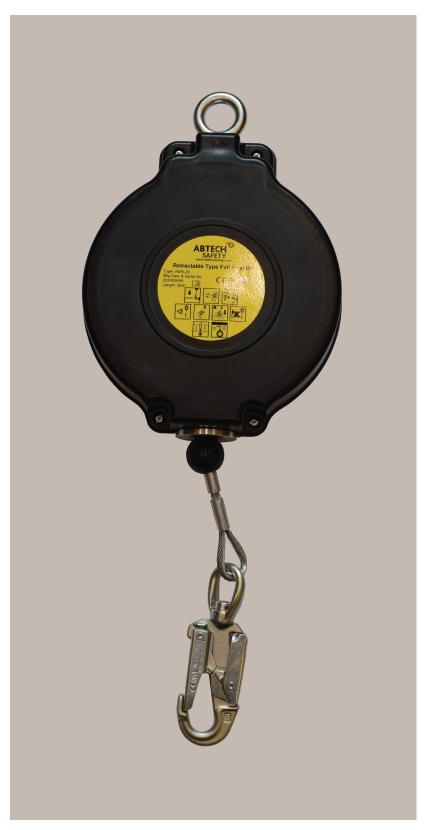

## ABRL20 20m Fall Arrest Device

The 20m Fall Arrest Device is designed to provide fall protection from falls from height.

Anchored above the user, it gives the user a safe area of work. The retracting line pays in and out of the device as the user moves. In the event of a fall, a brake engages, arresting the fall of the user with a controlled deceleration force.

Fitted with snap indicator on the line.

Product Code: ABRL20
Conformance: BS EN 360
Line: Galvanised Steel

Max Recommended

User Weight: 136KG Weight: 10.15kg Service Interval: 12 months