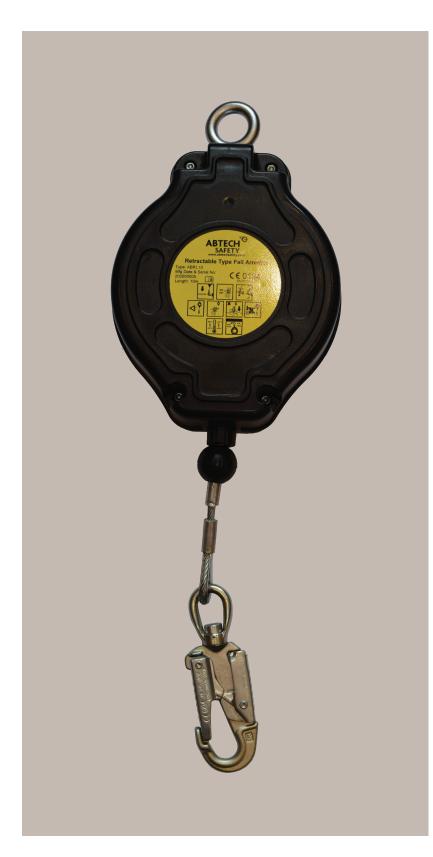

## ABRL10 10m Fall Arrest Device

The 10m Fall Arrest Device is designed to provide fall protection from falls from height.

Anchored above the user, it gives the user a safe area of work. The retracting line pays in and out of the device as the user moves. In the event of a fall, a brake engages, arresting the fall of the user with a controlled deceleration force.

Fitted with snap indicator on the line.

Product Code: Conformance: Line: Max Recommended User Weight: Weight: Service Interval:

ABRL10 BS EN 360 Galvanised Steel 136KG 6.95kg 12 months