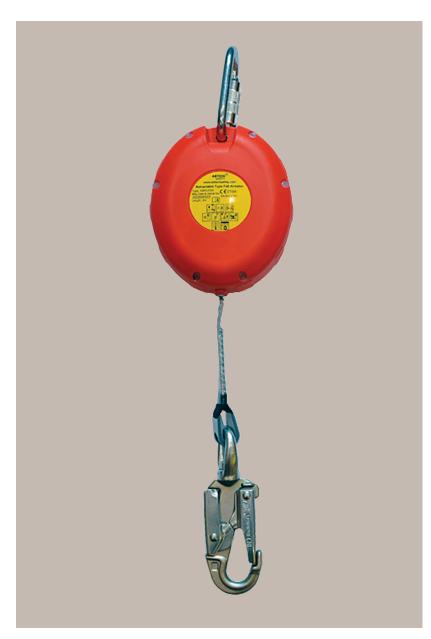

## ABRLO6W 6m Webbing Fall Arrest Device

The 6m Fall Arrest Device is designed to provide fall protection from falls from height.

Anchored above the user, it gives the user a safe area of work. The retracting line pays in and out of the device as the user moves. In the event of a fall, a brake engages, arresting the fall of the user with a controlled deceleration force.

Fitted with a Twistlock karabiner on top and snap indicator on webbing.

Product Code: ABRL06W Conformance: BS EN 360

Line: Polyester webbing

Max Recommended

User Weight: 136KG Weight: 1.7kg Service Interval: 12 months