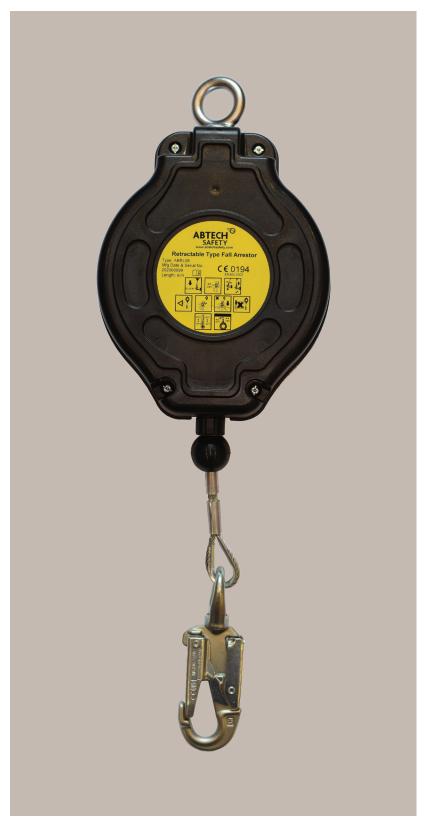

## ABRLO6 6m Fall Arrest Device

The 6m Fall Arrest Device is designed to provide fall protection from falls from height.

Anchored above the user, it gives the user a safe area of work. The retracting line pays in and out of the device as the user moves. In the event of a fall, a brake engages, arresting the fall of the user with a controlled deceleration force.

Fitted with snap indicator on the line.

Product Code: ABRL06
Conformance: BS EN 360
Line: Galvanised Steel

Max Recommended

User Weight: 136KG Weight: 6.6kg Service Interval: 12 months