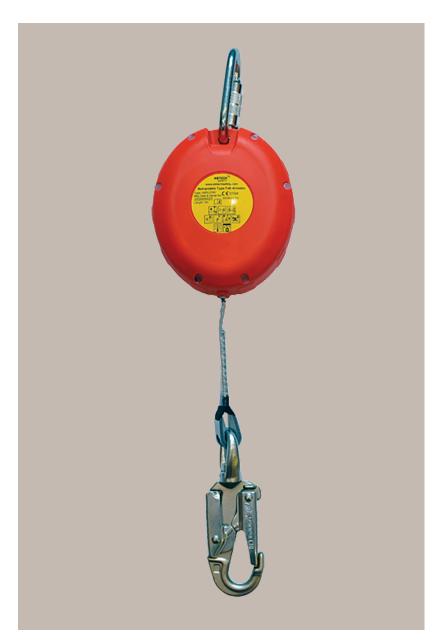

## ABRLO3W 3m Webbing Fall Arrest Device

The 3m Fall Arrest Device is designed to provide fall protection from falls from height. Anchored above the user, it gives the user a safe area of work.

The retracting line pays in and out of the device as the user moves.

In the event of a fall, a brake engages, arresting the fall of the user with a controlled deceleration force.

Fitted with a Twistlock karabiner on top and snap indicator on webbing.

Product Code: ABRL03W Conformance: BS EN 360

Line: Polyester webbing

Max Recommended

User Weight: 136KG Weight: 1.5kg Service Interval: 12 months

Units 1&2 Parkway Business Centre, Sixth Avenue Deeside Industrial Estate, CH5 2LE, United Kingdom

Tel: +44 (0)1244 837 050 Fax: +44 (0)1244 837 051 sales@abtechsafety.com www.abtechsafety.com