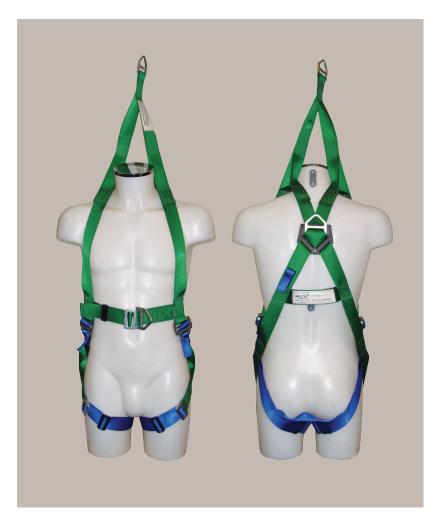

## **ABRES Rescue Harness**

Rescue harness complete with a dorsal (rear 'D') attachment point and thoral 'D' attachment point and overhead attachment point.

Suitable for general work application where there is a risk falling and working in confined spaces.

Product Code: ABRES

Conformance: BS EN 361, BS EN 1497

Max Recommended

User Weight: 150KG Weight: 1.5kg

Chest Size: ABRES SML -

(Small, 32"-37") ABRES STD

(Standard, 38"-45")

ABRES XL (Large, 46"-58")