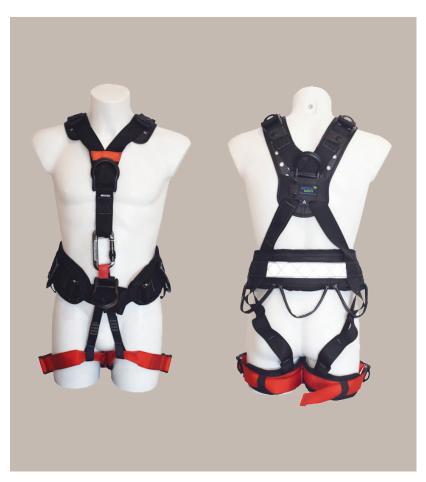

## **ABPRO Access Pro Harness**

Rear dorsal attachment point for fall arrest and rescue of user. Front 'D' for fall arrest and rescue of user.

The soft loops that link the belt to the chest can be used to facilitate abseiling, ascending and descending and the attachment of another person for rescue.

Side 'D's are for work positioning and the comfort belt with tool loops for lumber support.

Product Code: ABPRO

Conformance: BS EN 361, BS EN 813,

BS EN 1497, BS EN 358

Max Recommended

User Weight: 150KG

Lifespan: The maximum lifespan