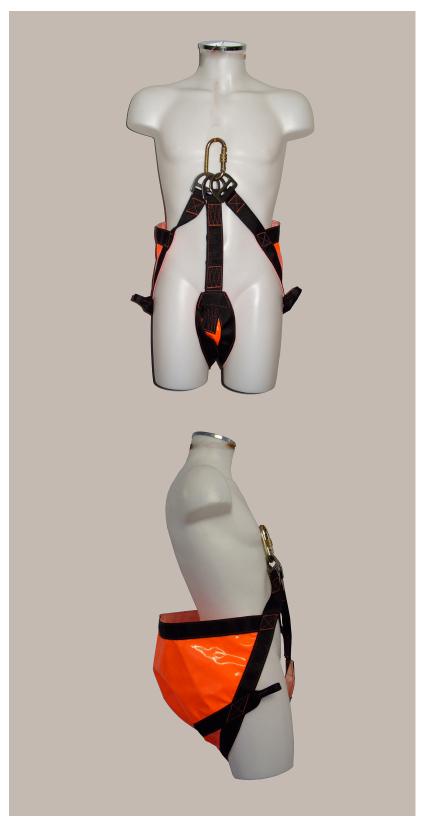

## ABNAP Rescue Nappy

The Rescue Nappy is suitable for raising and lowering both adults and children. The position of the attachment point holds the user in a near vertical position for extraction from a confined space with limited access.

Product Code: Conformance: Max Recommended User Weight: Lifespan:

ABNAP Tested to BS EN 1497

150KG The maximum lifespan of the product is 10 years from the recorded first use. The type of use and the conditions will affect the lifespan of a product.