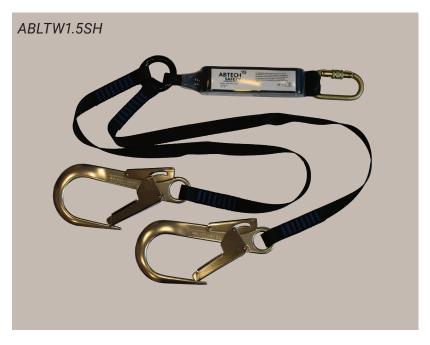

## ABL/ABLTW Shock Absorbing Lanyards

We manufacture shock absorbing lanyards up to a maximum of 2m. Shock absorbing lanyards are available as a single or twin. The twin lanyard allows the user freedom of movement without the risk of being unattached at any time.

Designed for fall protection, complete with an integral shock absorber, which in the event of a fall minimises the force exerted on the user.

User Weight: 150KG Stock Sizes: ABL2.0 ABL2.0SH ABLTW1.5

ABLTW1.5SH
Lifespan: The maximum lifespan