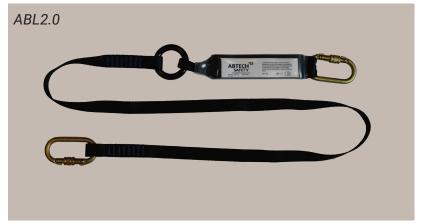

## ABL/ABLTW Shock Absorbing Lanyards

We manufacture shock absorbing lanyards up to a maximum of 2m. Shock absorbing lanyards are available as a single or twin. The twin lanyard allows the user freedom of movement without the risk of being unattached at any time.

Designed for fall protection, complete with an integral shock absorber, which in the event of a fall minimises the force exerted on the user.

User Weight: 150KG Stock Sizes: ABL2.0 ABL2.0SH ABLTW1.5

ABLTW1.5SH
Lifespan: The maximum lifespan

SL - Soft Loops

SH - Snap Scaffold Hooks

SC - Pear Shaped Scaffold Hooks

D - Delta Mallion

e.g ABL2.0SH is a 2m Shock Absorbing Lanayrd c/w a Snap Scaffold Hook and Karabiner

AB Abtech Product
L Lanyard
2.0 Length (m)
SHD Connectors