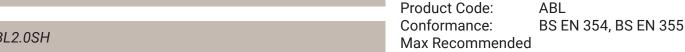

SL - Soft Loops

SH - Snap Scaffold Hooks

SC - Pear Shaped Scaffold Hooks

D - Delta Mallion

e.g ABL2.0SH is a 2m Shock Absorbing Lanayrd c/w a Snap Scaffold Hook and Karabiner

AB Abtech Product
L Lanyard
2.0 Length (m)
SHD Connectors