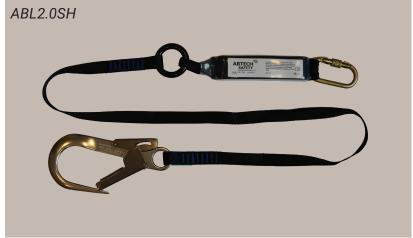

SL - Soft Loops

SH - Snap Scaffold Hooks

SC - Pear Shaped Scaffold Hooks

D - Delta Mallion

e.g ABL2.0SH is a 2m Shock Absorbing Lanayrd c/w a Snap Scaffold Hook and Karabiner

AB Abtech Product
L Lanyard
2.0 Length (m)
SHD Connectors