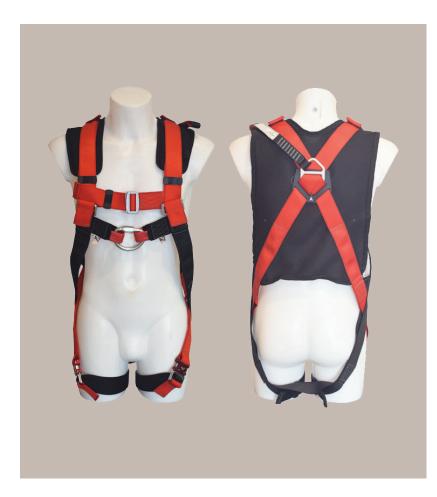

## **ABELITE Access Elite Harness**

The Access Elite harness is a full body harness with two attachment points. Suitable for fall arrest.

Comes complete with a 30cm extension strop on the dorsal 'D', which allows use with breathing apparatus.

The harness features a breathable jacket and quick connect buckles.

Product Code: ABELITE

Conformance: BS EN 361, BS EN 1497

Max Recommended

User Weight: 150KG

Chest Size: ABELITE SML

(Small, 32"-37") ABLITE STD (Standard, 38"-45")