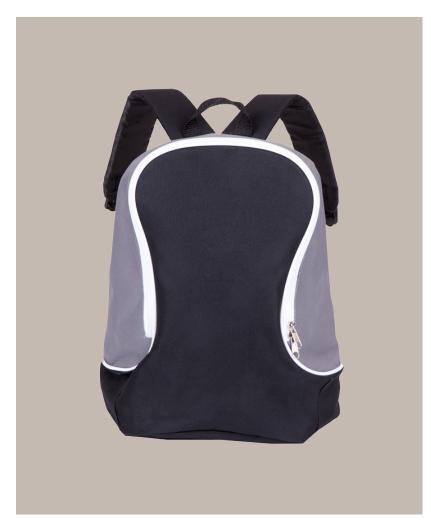

## ABBAG Kit Bag

The main compartment is secured with a white zip closure round the front panel, contrasted by grey panels to the side and attractive white piping detail.

Handy small black carry handle and shoulder straps to match the front, ensuring it's both easy and comfortable to use.

Can be customised with your own logo. Ideal for carrying your harness, lanyard and sandwich.

Product Code: ABBAG

Dimensions: 300 x 400 x 170mm

Material: Polyester

Units 1&2 Parkway Business Centre, Sixth Avenue Deeside Industrial Estate, CH5 2LE, United Kingdom Tel: +44 (0)1244 837 050