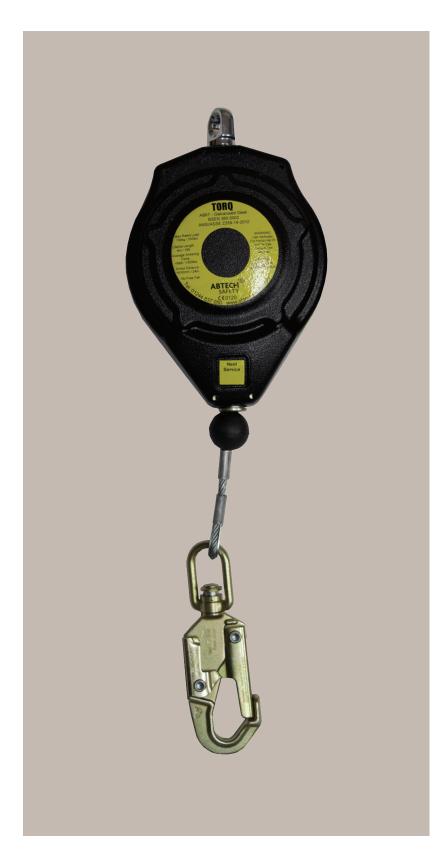

## AB6T TORQ 6m Fall Arrest Device

TORQ 6m Fall Arrest Device is designed to provide fall protection from falls from height.

Anchored above the user, it gives the user a safe area of work. The retracting line pays in and out of the device as the user moves. In the event of a fall, a brake engages, arresting the fall of the user with a controlled deceleration force.

Swivel anchor eye on top.

Product Code: Conformance: Cable: Max Recommended User Weight: Weight: Service Interval: AB6T BS EN 360 5mm Galvanised Steel 150KG 4.75kg 12 months