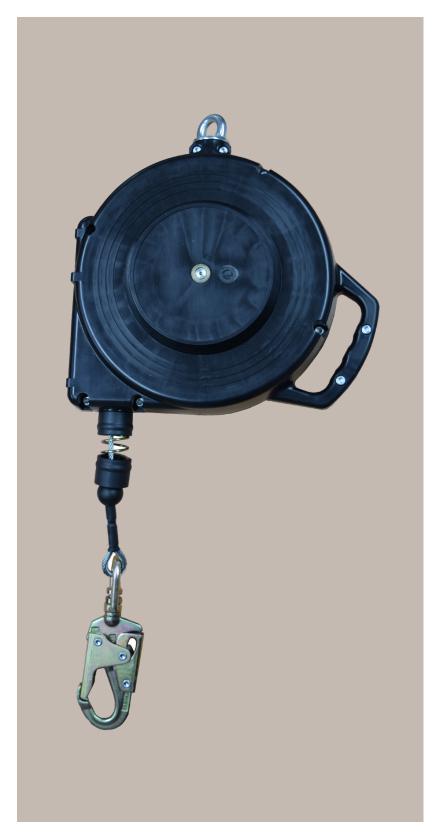

## **AB30T 30m Fall Arrest**

The 30m Fall Arrest Device is designed to provide fall protection from falls from height. Anchored above the user, it gives the user a safe area of work. The retracting line pays in and out of the device as the user moves. In the event of a fall, a brake engages, arresting the fall of the user with a controlled deceleration force.

Swivel anchor eye on top.

Product Code: AB30T
Conformance: BS EN 360
Cable: 30m x 4.8mm
Galvanised Steel

Max Recommended

User Weight: 140KG Weight: 15kg Service Interval: 12 months