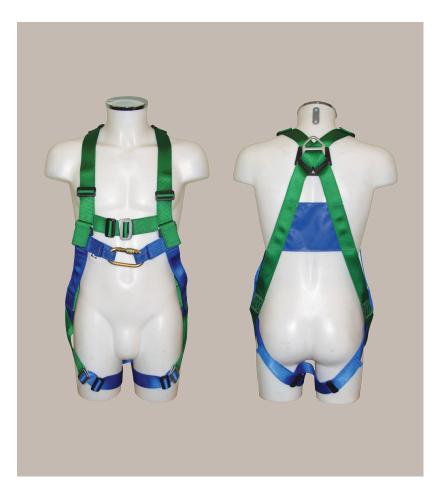

## **AB20SL Two Point Soft Loop Harness**

Two point soft loop harness complete with a dorsal (rear 'D') attachment point and thoral soft loop attachment point.

Suitable for general work application where there is a risk falling.

Product Code: AB20SL

Conformance: BS EN 361, BS EN 1497

Max Recommended

User Weight: 150KG Weight: 1.25kg Chest Size: AB20SL SML

(Small, 32"-37") AB20SL STD

AB20SL STD (Standard, 38"-45") AB20SL XL

(Large, 46"-58")