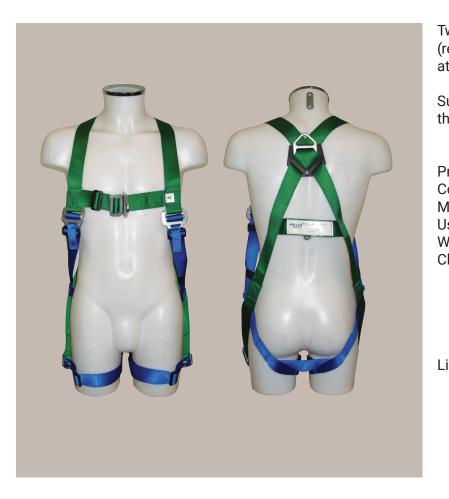

## **AB20 Two Point Harness**

Two Point Harness complete with a dorsal (rear 'D') attachment point and thoral 'D' attachment point.

Suitable for general work application where there is a risk falling.

| Product Code:<br>Conformance:<br>Max Recommended | AB20<br>BS EN 361          |
|--------------------------------------------------|----------------------------|
| User Weight:                                     | 150KG                      |
| Weight:                                          | 1.35kg                     |
| Chest Size:                                      | AB20 SML                   |
|                                                  | (Small, 32"-37")           |
|                                                  | AB20 STD                   |
|                                                  | (Standard, 38"-45")        |
|                                                  | AB20 XL                    |
|                                                  | (Large, 46"-58")           |
| Lifespan:                                        | The maximum lifespan       |
|                                                  | of the product is 10       |
|                                                  | years from the recorded    |
|                                                  | first use. The type of use |
|                                                  | and the conditions will    |
|                                                  | affect the lifespan of a   |
|                                                  | product.                   |