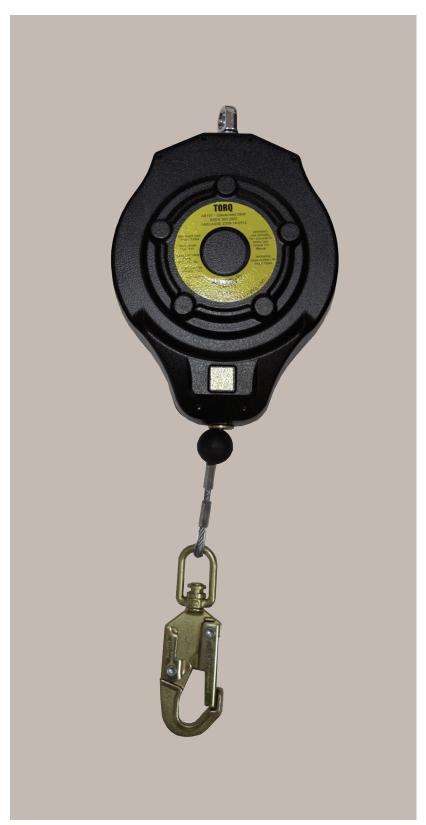

## ABIOT TORQ 10m Fall Arrest Device

TORQ 10m Fall Arrest Device is designed to provide fall protection from falls from height.

Anchored above the user, it gives the user a safe area of work. The retracting line pays in and out of the device as the user moves. In the event of a fall, a brake engages, arresting the fall of the user with a controlled deceleration force.

Swivel anchor eye on top.

Product Code: AB10T Conformance: BS EN 360 Cable: 10m x 5mm

Galvanised Steel

Max Recommended

User Weight: 150KG Weight: 6.25kg Service Interval: 12 months