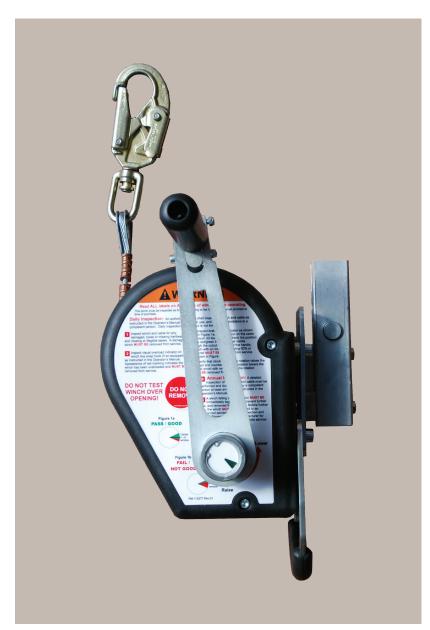

## 60011 45m Man Riding Winch

45m Man Riding Winch designed for use in a wide variety of confined space, work positioning, rescue and fall protection applications.

The winch may also be used in various material handling applications within the prescribed working load limits.

Product Code: 60011

Conformance: BS EN 795, BS EN 1496

Mechanical

Advantage: 11:1

Average Cranking

Force: 30LBS (133N)

Secondary Brake

Stopping Distance: Maximum 24" (610mm)

Max User Weight (single reeved

system): 140KG

Max User Weight (double reeved

system): 280KG
Weight: 20KG
Service Interval: 12 months

Units 1&2 Parkway Business Centre, Sixth Avenue Deeside Industrial Estate, CH5 2LE, United Kingdom Tel: +44 (0)1244 837 050