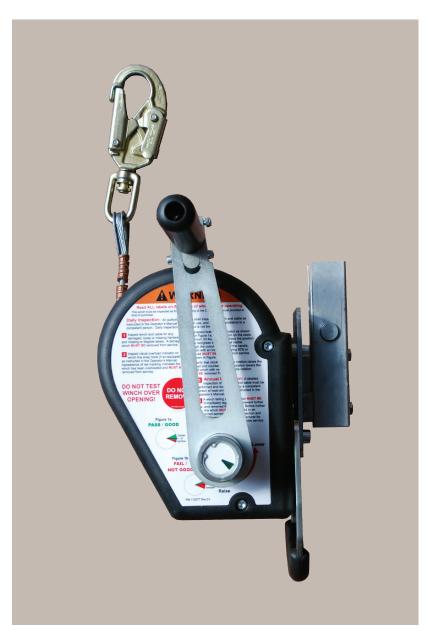

## 60005 30m Man Riding Winch

30m Man Riding Winch designed for use in a wide variety of confined space, work positioning, rescue and fall protection applications.

The winch may also be used in various material handling applications within the prescribed working load limits.

Product Code: 60005

Conformance: BS EN 795, BS EN 1496

Mechanical

Advantage: 11:1

**Average Cranking** 

Force: 30LBS (133N)

Secondary Brake

Stopping Distance: Maximum 24" (610mm)

Max User Weight (single reeved

system): 140KG

Max User Weight (double reeved

system): 280KG 15KG Weight: Service Interval: 12 months

Units 1&2 Parkway Business Centre, Sixth Avenue Deeside Industrial Estate, CH5 2LE, United Kingdom Tel: +44 (0)1244 837 050