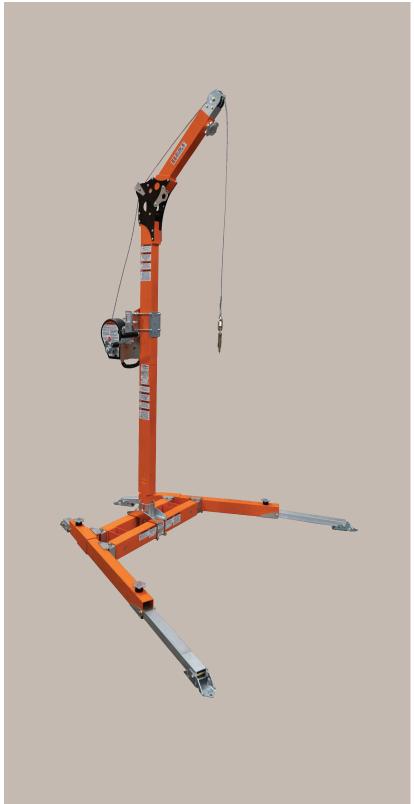

## 30070 4-Piece Base

The 30070 portable base has four independent support legs. The main support legs can also be adjusted outward, so the base can "wrapped" around a hole with a 54" to 75" diameter. The davit sleeve may also be moved left to right to allow rotating the davit in rescue applications.

To fit around holes with a diameter of 54"(138cm) - 75" (190cm)

Product Code: 30070

Conformance: BS EN 795 TYPE B

Base Weight: 28kg