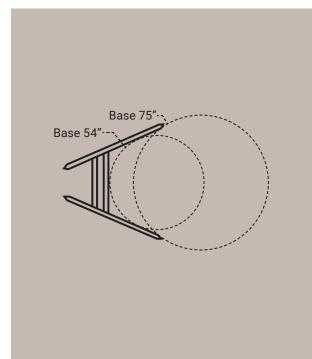

## 30070 4-Piece Base

The 30070 portable base has four independent support legs. The main support legs can also be adjusted outward, so the base can "wrapped" around a hole with a 54" to 75" diameter. The davit sleeve may also be moved left to right to allow rotating the davit in rescue applications.

To fit around holes with a diameter of 54"(138cm) - 75" (190cm)

Product Code: 30070

Conformance: BS EN 795 TYPE B

Base Weight: 28kg