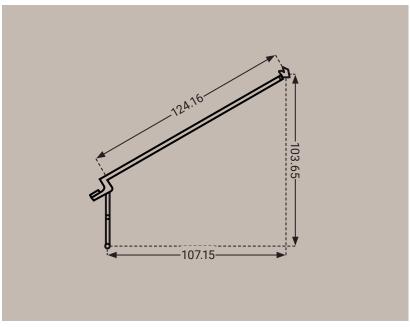

Product Code: 30040

Conformance: BS EN 795 TYPE B

Weight: 14.96kg

(excluding winch)

Material: Mild Steel with

CS-500 finish 3 Stage Adjustment