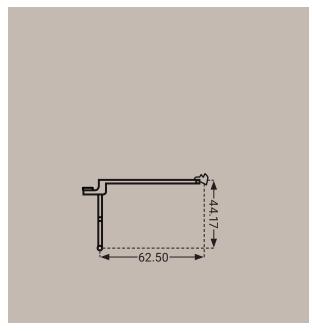

Product Code: 30040

Conformance: BS EN 795 TYPE B

Weight: 14.96kg

(excluding winch)

Material: Mild Steel with

CS-500 finish 3 Stage Adjustment