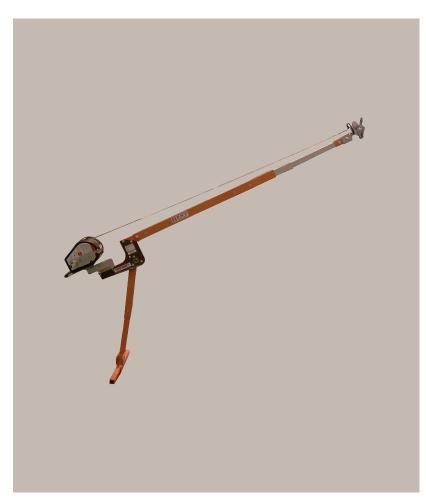

## 30040 Pole Hoist

Pole hoists allow for vertical or horizontal confined space entry-retrieval, and rescue as well as fall protection and work positioning.

The pole hoist uses a single anchor point near the work area while the attendant remains safely back from any hazard

Product Code: 30040

Conformance: BS EN 795 TYPE B

Weight: 14.96kg

(excluding winch)

Material: Mild Steel with

CS-500 finish 3 Stage Adjustment