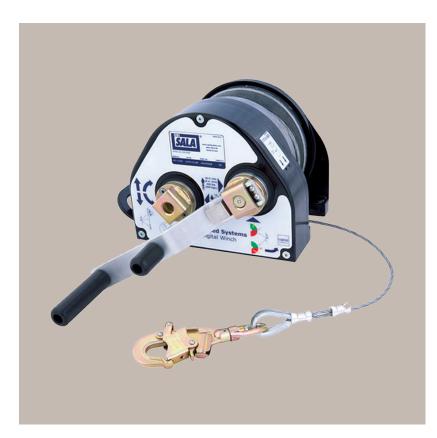

## 18561 27m Man Riding Winch

The two speed 100ft winch is designed specifically for confined space entry/retrieval. Man rated for lowering, raising or supporting personnel.

The load can only be moved if the handle is turned, a friction brake is engaged by a weight of 10lbs (4.5 Kg). An inertia brake backs up the triple redundant braking mechanism. The digital counter monitors usage.

Mounting brackets available to mount onto the Tripod or Davit.

Product Code: 18561 Conformance: BS EN 1496

Mechanical

Advantage: 9:1 / 4:1 Max User Weight: 204KG Weight: 15KG

(excluding brackets)

Service Interval: 12 months